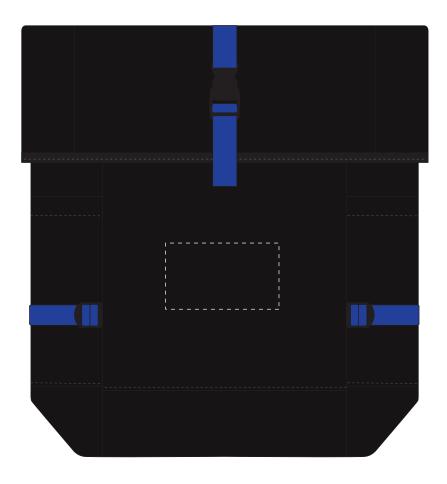

# PRODUCT INFO: DUE TO THE NATURE OF THE PRODUCT THE PRINT POSITION MAY VARY BY 2 - 3 MM

We stock this item in the following colours

# The dashed line is to demonstrate print area and will not appear on your printed item

| ARTWORK SCALE 100%  Max embroidery area: 120mm x 70mm |            |
|-------------------------------------------------------|------------|
| ı                                                     | <br>!<br>! |
| 1<br>                                                 | 1          |
| 1                                                     | i          |
| <br>                                                  | 1          |
|                                                       | i          |
| 1<br>                                                 | 1          |
| 1<br>1                                                | i          |
|                                                       | 1          |
| 1<br>                                                 | 1          |
|                                                       | i          |
| 1<br>1<br>1                                           | -          |
| 1<br>1<br>1                                           | 1          |
| ·<br>                                                 | <u>'</u>   |
|                                                       |            |